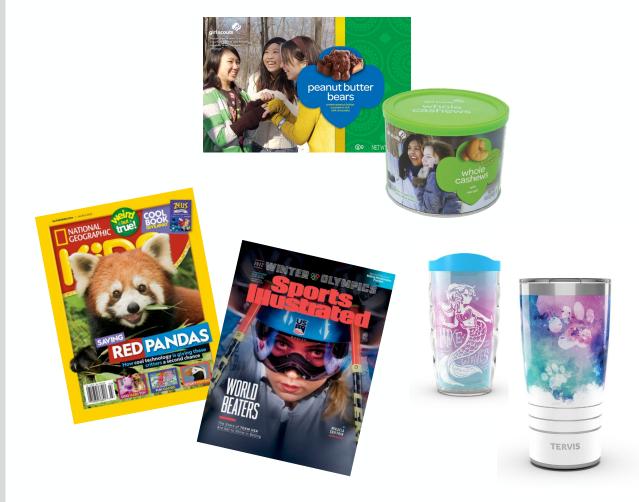

### DELICIOUS NUTS & CHOCOLATES

Sixteen Items on Order Card

Additional Items on Girl Website

Silver Sage Top-Selling Items

#1 - English Butter Toffee

#2 – Deluxe Pecan Clusters

#3 - Peanut Butter Bears

#4 –Dark Chocolate Caramel Caps

### ASHDON FARMS TINS

Perfect for Gifts and Treats!

Girl Scout Memory Box Tin

(order card, online girl
delivered or direct ship)
Milk Chocolate Mint
Treasures
Collectable

Chickadees on
Mushroom Tin
(online direct ship)
Milk Chocolate Pretzels

### **Cheddar Caramel Crunch**

(order card, online girl delivered, or direct ship)
Cheese crackers, cheese corn sticks, mini pretzels, and caramel corn puffs

(direct ship only)
Tervis Tumblers and
Girl Scout Themed
mini Bark Box

# PRODUCTS GIRL SCOUT SUPPORTERS CAN PURCHASE

Tervis® Tumblers