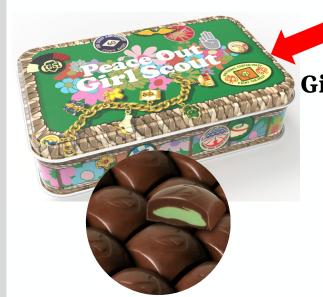

### ASHDON FARMS TINS

Perfect for Gifts and Treats!

Girl Scout Memory Box Tin

(order card, online girl
delivered or direct ship)
Milk Chocolate Mint
Treasures
Collectable

Chickadees on
Mushroom Tin
(online direct ship)
Milk Chocolate Pretzels