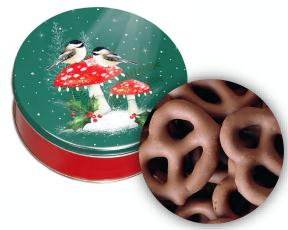

### ASHDON FARMS TINS

Perfect for Gifts and Treats!

Girl Scout Memory Box Tin

(order card, online girl
delivered or direct ship)
Milk Chocolate Mint
Treasures
Collectable

Chickadees on
Mushroom Tin
(online direct ship)
Milk Chocolate Pretzels