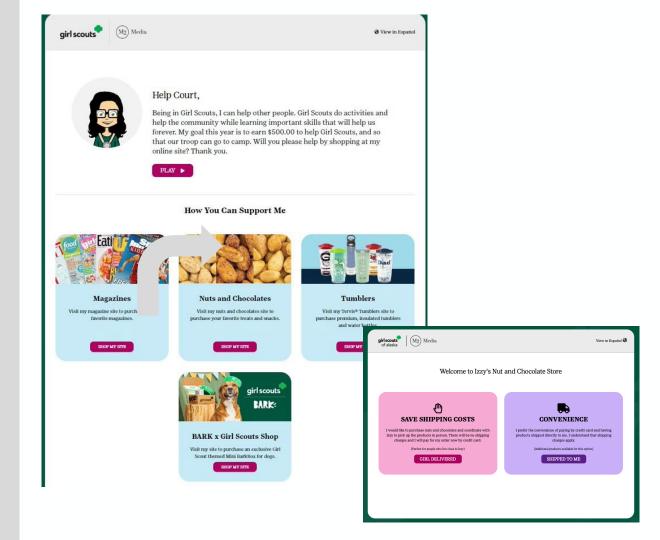

### ONLINE SHOPPING SITES

Supporters select their desired product line

### ONLINE SHOPPING SITES

Nuts & Chocolates have two options: Girl Delivered or Direct Ship

# PRODUCTS GIRL SCOUT SUPPORTERS CAN PURCHASE

Girl Scout themed mini BarkBox