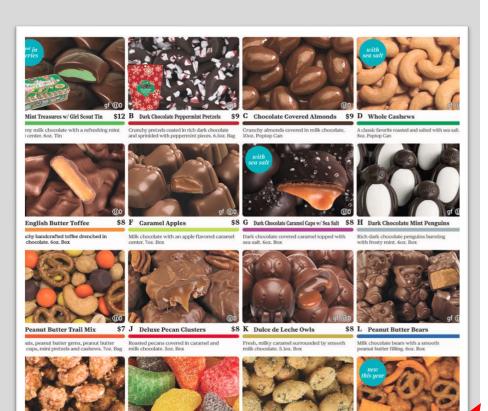

### **Product Lines**

Nuts & Chocolates Mags & More

\$6 O Dill Pickle Flavored Peanuts

Crunchy peanuts with an irresistable

dill pickle flavor, 9oz, Poptop Can

&= Kosher @= Kosher, Dairy of = Naturally Gluten Free \*CAUTION; ALL products processed on shared equipment with peanut and tree nut containing products.

\$6 P Cheddar Caramel Crunch

caramel cheddar corn puffs. 6.5oz Bag

Cheese crackers, cheese corn sticks, mini pretzels

\$7 N Fruit Slices

flavored chewy candy, 10.5oz. Bag

tly toasted, crunchy peanuts with a buttery Fat free! Assorted naturally & artificially fruit

**Butter Toasted Peanuts** 

r. 9oz. Poptop Can

### DELICIOUS NUTS & CHOCOLATES

Sixteen Items on Order Card

Additional Items on Girl Website

Silver Sage Top-Selling Items

#1 - English Butter Toffee

#2 – Deluxe Pecan Clusters

#3 - Peanut Butter Bears

#4 –Dark Chocolate Caramel Caps