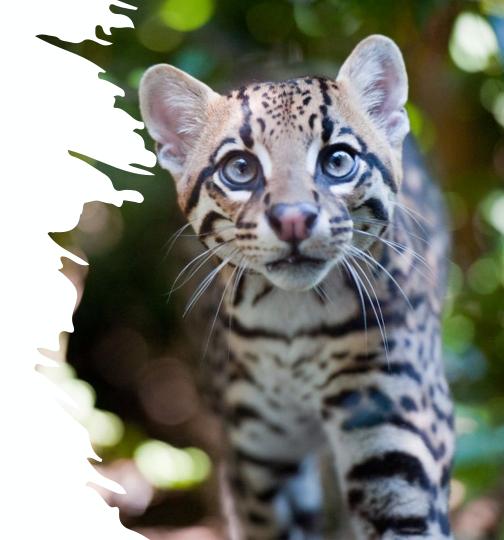

#### **OCELOT**

Wide distribution from northern Argentina to the southwestern U.S.

Up to 3 feet in length, 35 pounds and runs up to 38 MPH

Solitary and exclusive territories which can range upwards of 35 square miles

Endangered due to habitat destruction