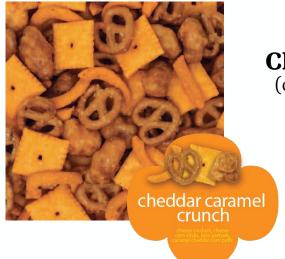

\$6 P Cheddar Caramel Crunch

caramel cheddar corn puffs. 6.5oz Bag

Cheese crackers, cheese corn sticks, mini pretzels

\$7 N Fruit Slices

flavored chewy candy, 10.5oz. Bag

tly toasted, crunchy peanuts with a buttery Fat free! Assorted naturally & artificially fruit

### **Cheddar Caramel Crunch**

(order card, online girl delivered, or direct ship)
Cheese crackers, cheese corn sticks, mini pretzels, and caramel corn puffs

(direct ship only)
Tervis Tumblers and
Girl Scout Themed
mini Bark Box