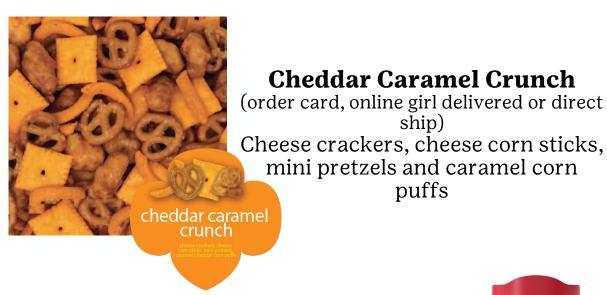

with frosty mint, 6oz, Box

\$7 J Deluxe Pecan Clusters \$8 K Dulce de Leche Owls Roasted pecans covered in caramel and

Fresh, milky caramel surrounded by smooth Milk chocolate bears with a smooth

\$6 P Cheddar Carame Crunchy peanuts with an irresistable Cheese crackers, cheese caramel cheddar corn