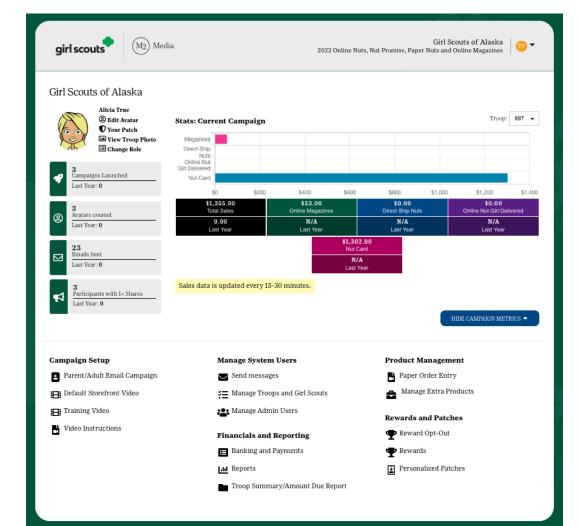

# SERVICE UNIT DASHBOARD

#### Messaging

- Manage nut card order entry
- Sales reports
- Banking and payments

## SERVICE UNIT REWARD

To Earn: \$1 in total sales for the SU