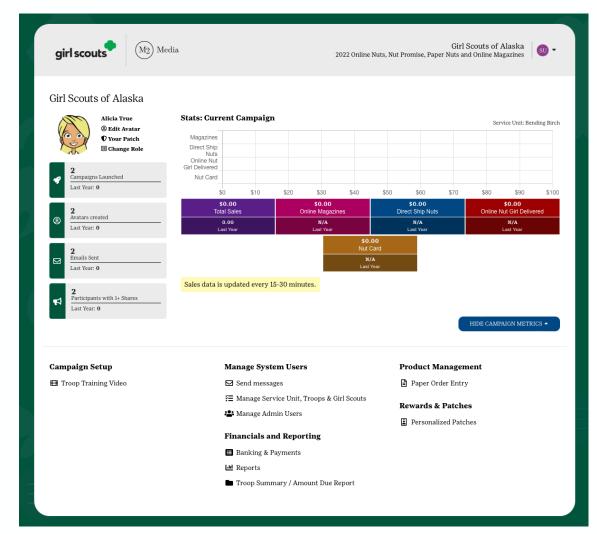

# SERVICE UNIT DASHBOARD

#### Messaging

- Manage nut card order entry
- Sales reports
- Banking and payments

## SERVICE UNIT REWARD

To Earn: \$1 in total sales for the SU