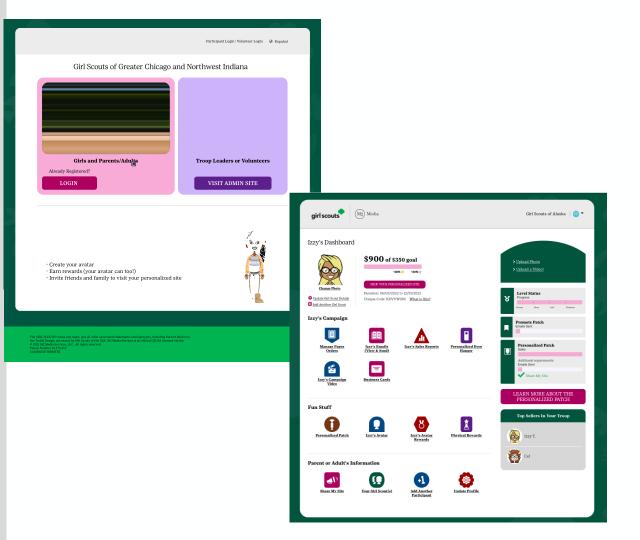

When you sign in, you can Toggle between your Service Unit and your Troop.

# SERVICE UNIT DASHBOARD

#### Messaging

- Manage nut card order entry
- Sales reports
- Banking and payments

# PARTICIPANT'S DASHBOARD

Additional emails/social media/texts

Girl Scout's avatar room with virtual rewards & troop photo

Manage nut card order entry

Select rewards

Sales reports

# TROOP DASHBOARD

Messaging

Manage nut card order entry

Select rewards

Sales reports

Banking and payments

When you access the M2 Site:

Use "login to administration site" button to log in starting 9/6