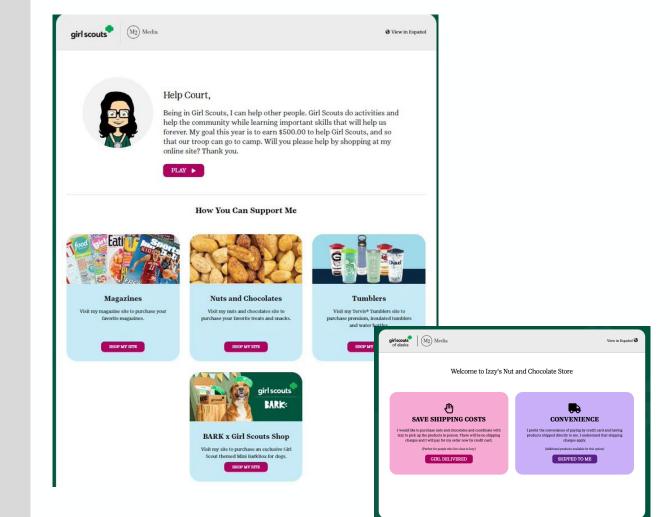

## Works in Three Ways:

Order Card:

Bring to friends & family. Take orders. Collect money. Deliver products.

Online w/ Girl Delivery:

Girl sends link to friends & family. Customers buy online and request girl delivery. Products are physically delivered by the girl. Only available for the 16 items on the Nut Order Card.

Online w/ Direct Ship:

Girl sends link to friends & family. Customers buy online and have shipped directly to them. All "Mags & More" items work this way.

It's SO EASY! No booths, no estimates, no re-orders, and no inventory on-hand.

#### Dear Michelle

It's time for the Fall product sale and an exciting year ahead for Girl Scouts! For the Fall sale this year, we have a website where you can communicate with the girls / parents in your troop, monitor results, and build an avatar to be included in a troop photo. Your username will be the email address shown below. Please <u>click</u> <u>here</u> to create your password.