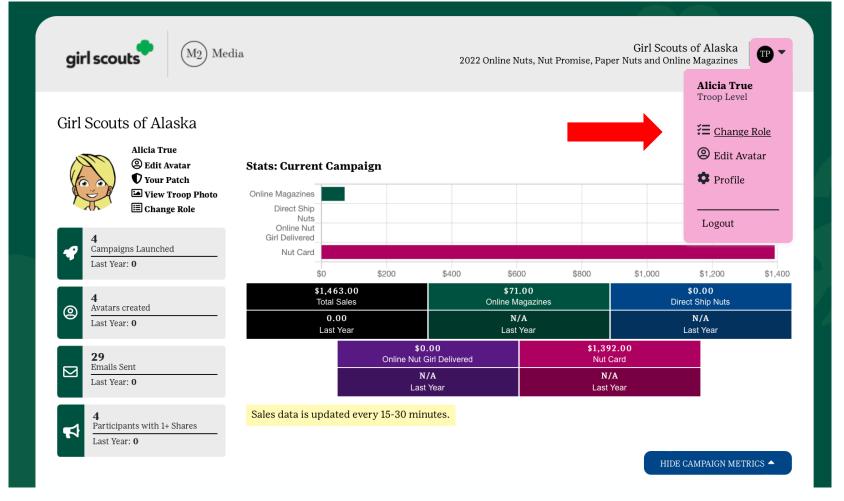

|                                                                              |                                   |                                                          |

When you sign in, you can Toggle between your Service Unit and your Troop.



# SERVICE UNIT DASHBOARD

#### Messaging

- Manage nut card order entry
- Sales reports
- Banking and payments





## SERVICE UNIT REWARD

To Earn: \$1 in total sales for the SU



## SU Fall Product Training



#### **Critical Role of Service Unit FP Managers**

- Receive Printed Materials Order Cards Receipt Books Money Envelopes Permission & Safety Pledges Parent Flyer Family Meeting Agenda Troop Guides
- Conduct Troop Training

٠

- Distribute Printed Materials at Troop Training
- Bring extras of Printed Materials to SU Meetings

## SU Fall Product Training



#### **Critical Role of Service Unit FP Managers**

• Enter Product Delivery information into M2 System

| Service Unit Ben<br>Enter Service Unit inform | ding Birch<br>nation and addresses below:                                 | Getting Started 1) Product Delivery Address(SU Bending Birch) 2) Reveal Delivery Address (SU Bending Birch) |
|