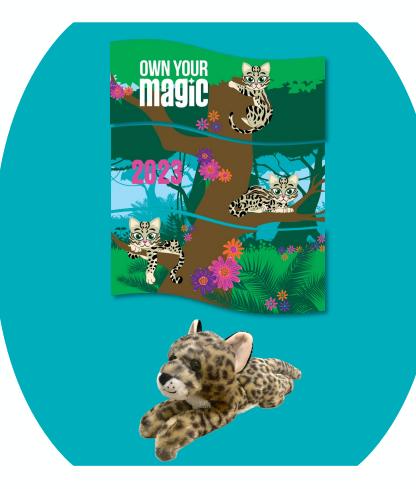

# Girl Rewards and Patches

Small Ocelot Plushie 50+ Items

Send 18+ Emails

10+ Nut/Candy Items

2+ Magazine & More Items

**Ocelot Socks** 65+ Items

**Own Your Magic** Ocelot T-Shirt 80+ Items

Cat Wireless Headphones 125+ Items

4+ Project Thank You Items

100+ Patch & Large **Ocelot** Plushie 100+ Items

Rewards are cumulative.

"Items" refers to all items available during the sale combined.

Girl gets to choose:

- Name, nickname or initials
- Either background
- Avatar (3 billion combinations!)
  - Hair, shoes, clothing, eyes, etc.