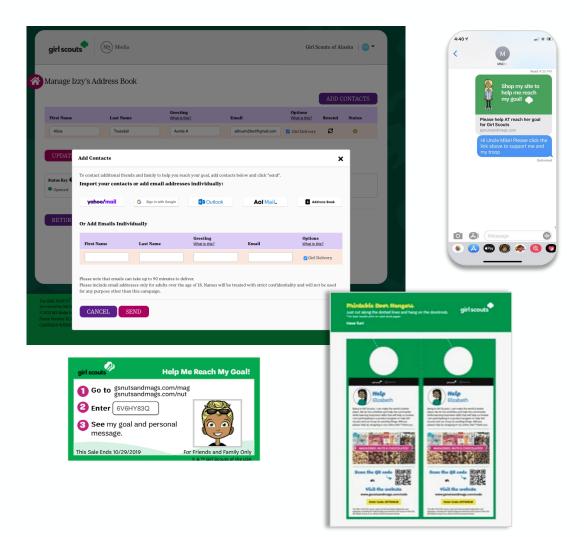

## TOOLS TO RUN A BUSINESS

Send emails

Share My Site with social media and texting

Printable business cards

Door hangers with QR codes

# PARTICIPANT'S DASHBOARD

Additional emails/social media/texts

Girl Scout's avatar room with virtual rewards & troop photo

Manage nut card order entry

Select rewards

Sales reports

# Girl Rewards and Patches

Small Ocelot Plushie 50+ Items

Send 18+ Emails

10+ Nut/Candy Items

2+ Magazine & More Items

**Ocelot Socks** 65+ Items

**Own Your Magic** Ocelot T-Shirt 80+ Items

Cat Wireless Headphones 125+ Items

Earned by:

- Sending 18+ emails and
- Selling \$375 in magazine, nut, chocolate items during the Fall Program

Once earned, the patch will be mailed to the Girl Scout directly if she includes her address when signing up.