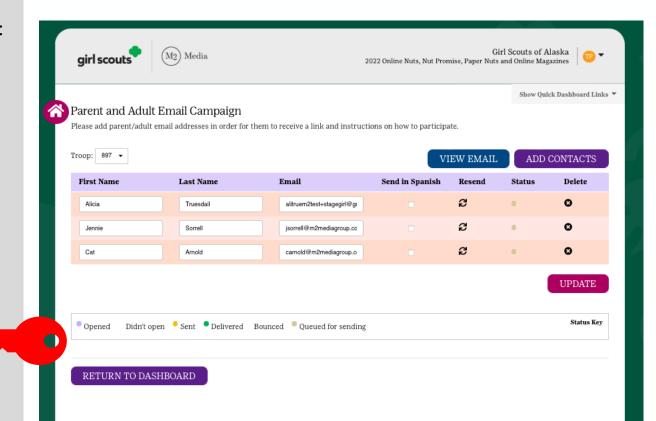

## Email invitation to login

Troop training video

## Queue Parent/Adult Email Campaign

Volunteer avatar

# TROOP DASHBOARD

Messaging

Manage nut card order entry

Select rewards

Sales reports

Banking and payments

When you access the M2 Site:

Use "login to administration site" button to log in starting 9/6

Watch training video

Create your avatar

Add registered girls to your troop list

Queue Parent/Adult Email Campaign by 9/10 \* This triggers an e-mail sent by M2 to the girls in your troop on the morning that the sale starts