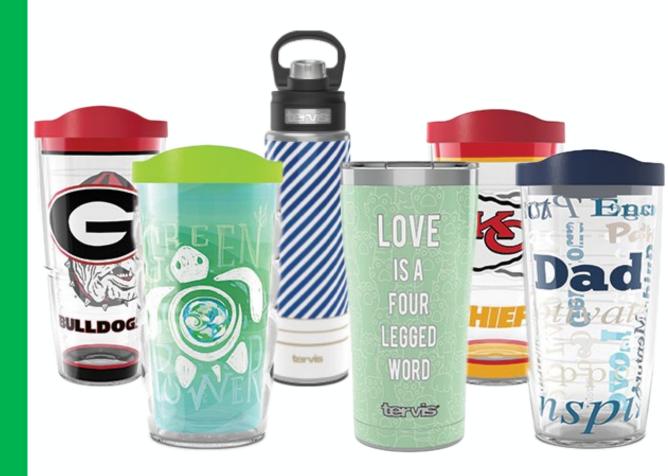

y caramel surrounded by smooth Milk chocolate bears with a smooth



\$6 P Cheddar Carame Crunchy peanuts with an irresistable Cheese crackers, cheese caramel cheddar corn

, Dairy gf = Naturally Gluten Free \*CAUTION: ALL products processed on shared equipment with peanut and tree nut

## ASHDON FARMS TINS

# Perfect for Gifts and Treats!



#### **Chickadees on Mushroom Tin** (online direct ship) Milk Chocolate Pretzels

#### **Girl Scout Memory Box Tin**

(order card, online girl delivered or direct ship) Milk Chocolate Mint Treasures



## NEW **PRODUCTS!**



(direct ship only) Tervis Tumblers and Girl Scout Themed mini Bark Box



ship)



# MAGAZINES

Top-selling magazines offered Easy renewal No cost shipping







## PRODUCTS GIRL SCOUT SUPPORTERS CAN PURCHASE

Tervis® Tumblers



## PRODUCTS GIRL SCOUT SUPPORTERS CAN PURCHASE

Girl Scout themed mini BarkBox





#### **Project Thank You**

Project Thank You items are delivered to our local hometown heroes throughout our Council area

Customers may choose a Project Thank You item for \$7

Orders can be placed through order card, online girl delivered, or direct ship channels

Products are preselected and are distributed by council

These are not distributed by girls/troops

Troops earn proceeds and Girl Scouts earn a special patch and credit towards other rewards



# HOW TO GET STARTED

Online to purchase nuts & chocolates, magazines, Tervis® Tumblers and BarkBox

## In-person with nut order card

## GIRL SCOUT'S PLATFORM SET-UP

Preferred Email Address

Confirm Membership

Highlight Girl Scout Goals

Build an Av