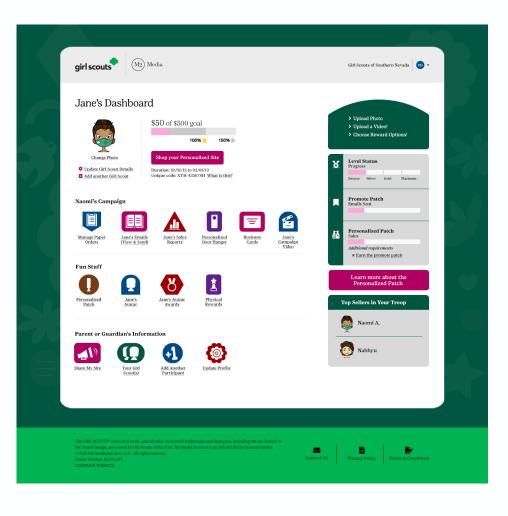

## GIRL SCOUT'S PLATFORM SET-UP

Preferred Email Address

Confirm Membership

Highlight Girl Scout Goals

Build an Avatar

Include Video

# PARTICIPANT'S DASHBOARD

Additional emails/social media/texts

Girl Scout's avatar room with virtual rewards & troop photo

Manage nut card order entry

Select rewards

Sales reports

# Girl Rewards and Patches

Small Ocelot Plushie 50+ Items

Send 18+ Emails

10+ Nut/Candy Items

2+ Magazine & More Items

**Ocelot Socks** 65+ Items

**Own Your Magic** Ocelot T-Shirt 80+ Items

Cat Wireless Headphones 125+ Items